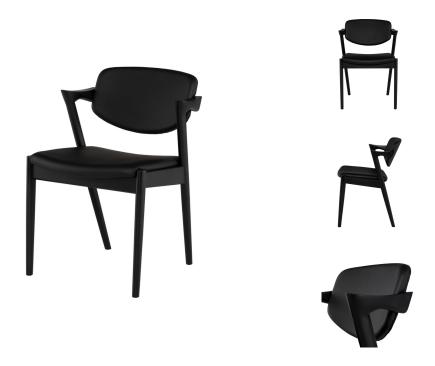

## Kalli Dining Chair - Black

\$778.13

## Description

The Kalli dining chair has been masterfully crafted to strike a unique and compelling profile. Its contemporary design features slightly tapered legs in stained Ash that extend to the chair $\sqrt{U}$ s frame. A smooth black backrest and lightly padded seat complement the chair $\sqrt{U}$ s traditional charm.

## Additional Information

| SKU             | SNVO112498                           |
|-----------------|--------------------------------------|
| Dimensions      | 21" x 21.8" x 30"                    |
| Product Details | black naugahyde seat, black ash legs |
| Armrest Height  | 26.5"                                |
| Seatback Height | 11.8"                                |
| Seat Depth      | 17.8"                                |
| Seat Height     | 18.3"                                |
| Color Selection | Black                                |