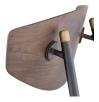

## **Kink Dining Chair - Smoked**

\$1,197.12

## Description

Reminiscent of early-twentieth-century school-house chairs--in refreshed, revised, forwardthinking shapes--the Kink dining chair offers an authentic, original seating option finished in padded jin leather upholstery.

## Additional Information

| SKU             | SNVO112500                                |
|-----------------|-------------------------------------------|
| Dimensions      | 23.5" x 26.8" x 29.5"                     |
| Product Details | jin green leather seat, black steel frame |
| Seatback Height | 12.3"                                     |
| Seat Depth      | 26.8"                                     |
| Seat Height     | 18.3"                                     |
| Color Selection | Smoked                                    |