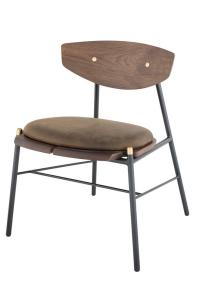

## **Kink Dining Chair - Smoked**

\$1,197.12

## Description

Reminiscent of early-twentieth-century school-house chairs--in refreshed, revised, forwardthinking shapes--the Kink dining chair offers an authentic, original seating option finished in padded jin leather upholstery.

## Additional Information

| SKU             | SNVO112500                                |
|-----------------|-------------------------------------------|
| Dimensions      | 23.5" x 26.8" x 29.5"                     |
| Product Details | jin green leather seat, black steel frame |
| Seatback Height | 12.3"                                     |
| Seat Depth      | 26.8"                                     |
| Seat Height     | 18.3"                                     |
| Color Selection | Smoked                                    |