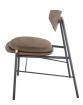

## **Kink Dining Chair - Smoked**

\$1,197.12

## Description

Reminiscent of early-twentieth-century school-house chairs--in refreshed, revised, forwardthinking shapes--the Kink dining chair offers an authentic, original seating option finished in padded jin leather upholstery.

## Additional Information

| SKU             | SNVO112500                                |
|-----------------|-------------------------------------------|
| Dimensions      | 23.5" x 26.8" x 29.5"                     |
| Product Details | jin green leather seat, black steel frame |
| Seatback Height | 12.3"                                     |
| Seat Depth      | 26.8"                                     |
| Seat Height     | 18.3"                                     |
| Color Selection | Smoked                                    |