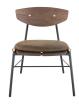

## **Kink Dining Chair - Smoked**

\$1,197.12

## Description

Reminiscent of early-twentieth-century school-house chairs--in refreshed, revised, forwardthinking shapes--the Kink dining chair offers an authentic, original seating option finished in padded jin leather upholstery.

## Additional Information

| SKU             | SNVO112500                                |
|-----------------|-------------------------------------------|
| Dimensions      | 23.5" x 26.8" x 29.5"                     |
| Product Details | jin green leather seat, black steel frame |
| Seatback Height | 12.3"                                     |
| Seat Depth      | 26.8"                                     |
| Seat Height     | 18.3"                                     |
| Color Selection | Smoked                                    |