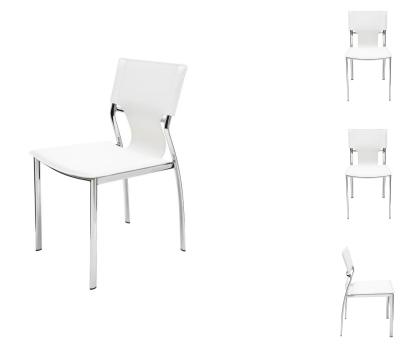

## **Lisbon Dining Chair - White**

\$438.48

## Description

The Lisbon dining chair, a pleasing union of dining comfort and smart contemporary design. Setting the tone a sturdy, light frame using elliptical steel tubing with a chrome finish. The highlight, an artfully sculpted leather seat and seat back, designed for support and comfort.

## **Additional Information**

| SKU             | SNVO112502                             |
|-----------------|----------------------------------------|
| Dimensions      | 17.3" x 20.5" x 32"                    |
| Product Details | white leather seat, chrome steel frame |
| Seatback Height | 16"                                    |
| Seat Depth      | 16"                                    |
| Seat Height     | 17.5"                                  |
| Color Selection | White                                  |