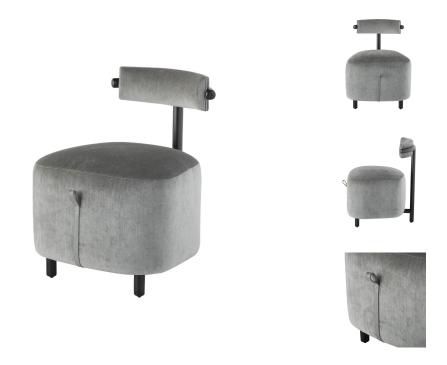

## **Loop Dining Chair - Limestone**

\$1,332.14

## Description

The Loop dining chair offers an inventive sophisticated design. Blackened steel tubing and legs support a unique finely tailored rounded seat and seat back upholstered in supple velvet. Loop handles in leather are conveniently placed to slide the seat up to the table.

## **Additional Information**

| SKU             | SNVO112504                                    |
|-----------------|-----------------------------------------------|
| Dimensions      | 23.8" x 22.8" x 29.3"                         |
| Product Details | limestone velvet seat, matte black steel legs |
| Seatback Height | 10"                                           |
| Seat Depth      | 20.5"                                         |
| Seat Height     | 19"                                           |
| Color Selection | Limestone                                     |