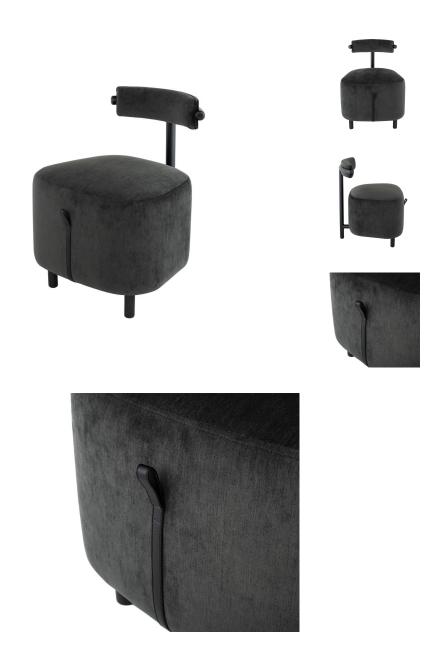

## Description

The Loop dining chair offers an inventive sophisticated design. Blackened steel tubing and legs support a unique finely tailored rounded seat and seat back upholstered in supple velvet. Loop handles in leather are conveniently placed to slide the seat up to the table.

## **Additional Information**

| SKU             | SNVO112505                                 |
|-----------------|--------------------------------------------|
| Dimensions      | 23.8" x 22.8" x 29.3"                      |
| Product Details | pewter velvet seat, matte black steel legs |
| Seatback Height | 10"                                        |
| Seat Depth      | 20.5"                                      |
| Seat Height     | 19"                                        |
| Color Selection | Pewter                                     |