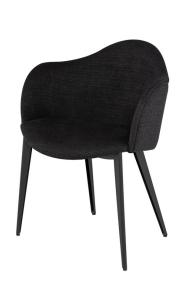

## **Nora Dining Chair - Coal**

\$696.00

## Description

The generously proportioned Nora dining chair features a gracefully curved backrest, delicate piping detail and considerably deep seat. Lightly padded and covered in a soft upholstery, it evokes an easy sense of elegance.  $\sqrt{\circ}$ 

## **Additional Information**

| SKU             | SNVO112521                            |
|-----------------|---------------------------------------|
| Dimensions      | 24" x 22" x 32.3"                     |
| Product Details | coal fabric seat, titanium steel legs |
| Armrest Height  | 28.5"                                 |
| Seatback Height | 13.3"                                 |
| Seat Depth      | 17"                                   |
| Seat Height     | 19"                                   |
| Color Selection | Coal                                  |