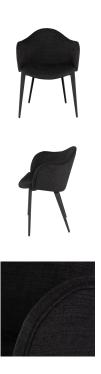

## **Nora Dining Chair - Coal**

\$696.00

## Description

The generously proportioned Nora dining chair features a gracefully curved backrest, delicate piping detail and considerably deep seat. Lightly padded and covered in a soft upholstery, it evokes an easy sense of elegance.  $\sqrt{\circ}$ 

## **Additional Information**

| SKU             | SNVO112521                            |
|-----------------|---------------------------------------|
| Dimensions      | 24" x 22" x 32.3"                     |
| Product Details | coal fabric seat, titanium steel legs |
| Armrest Height  | 28.5"                                 |
| Seatback Height | 13.3"                                 |
| Seat Depth      | 17"                                   |
| Seat Height     | 19"                                   |
| Color Selection | Coal                                  |