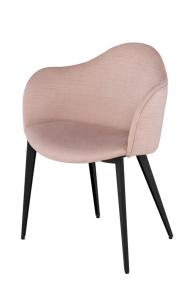

## **Nora Dining Chair - Mauve**

\$696.00

## Description

The generously proportioned Nora dining chair features a gracefully curved backrest, delicate piping detail and considerably deep seat. Lightly padded and covered in a soft upholstery, it evokes an easy sense of elegance.  $\sqrt{\circ}$ 

## **Additional Information**

| SKU             | SNVO112522                                |
|-----------------|-------------------------------------------|
| Dimensions      | 24" x 22" x 32.3"                         |
| Product Details | muave fabric seat, matte black steel legs |
| Armrest Height  | 28.5"                                     |
| Seatback Height | 13.3"                                     |
| Seat Depth      | 17"                                       |
| Seat Height     | 19"                                       |
| Color Selection | Mauve                                     |