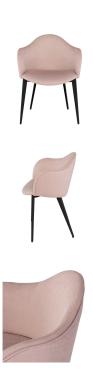

## **Nora Dining Chair - Mauve**

\$696.00

## Description

The generously proportioned Nora dining chair features a gracefully curved backrest, delicate piping detail and considerably deep seat. Lightly padded and covered in a soft upholstery, it evokes an easy sense of elegance.  $\sqrt{\circ}$ 

## **Additional Information**

| SKU             | SNVO112522                                |
|-----------------|-------------------------------------------|
| Dimensions      | 24" x 22" x 32.3"                         |
| Product Details | muave fabric seat, matte black steel legs |
| Armrest Height  | 28.5"                                     |
| Seatback Height | 13.3"                                     |
| Seat Depth      | 17"                                       |
| Seat Height     | 19"                                       |
| Color Selection | Mauve                                     |