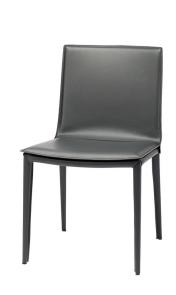

## **Palma Dining Chair - Dark Grey**

\$594.38

## Description

A classic look with contemporary appeal, the Palma dining chair projects an air of refined sophistication. The Palma is upholstered throughout in robust, supple leather, sporting a clean-cut outline and elegant profile. Designed for comfort and durability without sacrificing well-balanced proportions and fine detailing the Palma makes for an enduring addition to the home.

## **Additional Information**

| SKU             | SNVO112526             |
|-----------------|------------------------|
| Dimensions      | 19" x 21.3" x 34"      |
| Product Details | dark grey leather seat |
| Seatback Height | 16"                    |
| Seat Depth      | 16"                    |
| Seat Height     | 18.5"                  |
| Color Selection | Dark Grey              |