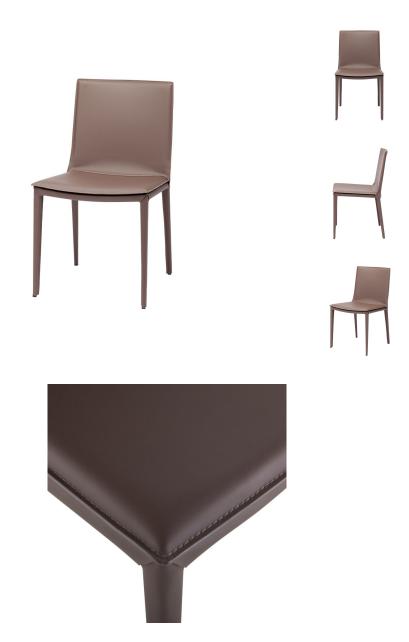

## **Palma Dining Chair - Mink**

\$594.38

## Description

A classic look with contemporary appeal, the Palma dining chair projects an air of refined sophistication. The Palma is upholstered throughout in robust, supple leather, sporting a clean-cut outline and elegant profile. Designed for comfort and durability without sacrificing well-balanced proportions and fine detailing the Palma makes for an enduring addition to the home.