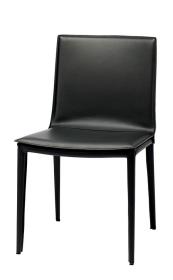

## Palma Dining Chair - Black

\$594.38

## Description

A classic look with contemporary appeal, the Palma dining chair projects an air of refined sophistication. The Palma is upholstered throughout in robust, supple leather, sporting a clean-cut outline and elegant profile. Designed for comfort and durability without sacrificing well-balanced proportions and fine detailing the Palma makes for an enduring addition to the home.