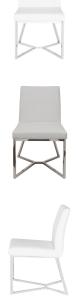

## **Patrice Dining Chair - White**

\$754.46

## Description

The Patrice dining chair blends minimalism with contemporary chic. An elegant geometric frame in brilliant stainless steel supports a well-padded, fitted and finely stiched seat and seat back. Smart, modern, dynamic.

## Additional Information

| SKU             | SNVO112530                                              |
|-----------------|---------------------------------------------------------|
| Dimensions      | 19.5" x 23" x 33.3"                                     |
| Product Details | white naugahyde seat, polished stainless steel<br>frame |
| Seatback Height | 16.3"                                                   |
| Seat Depth      | 19.5"                                                   |
| Seat Height     | 17.3"                                                   |
| Color Selection | White                                                   |