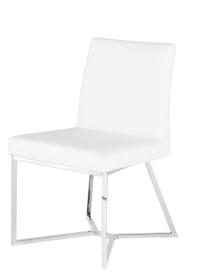

## **Patrice Dining Chair - White**

\$754.46

## Description

The Patrice dining chair blends minimalism with contemporary chic. An elegant geometric frame in brilliant stainless steel supports a well-padded, fitted and finely stiched seat and seat back. Smart, modern, dynamic.