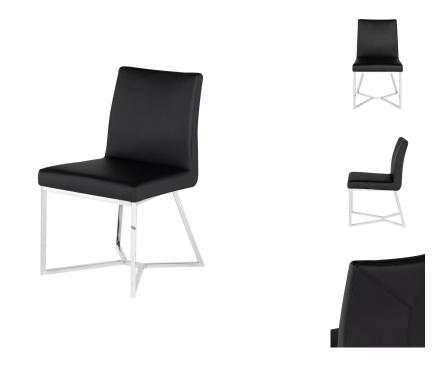

## **Patrice Dining Chair - Black**

\$754.46

## Description

The Patrice dining chair blends minimalism with contemporary chic. An elegant geometric frame in brilliant stainless steel supports a well-padded, fitted and finely stiched seat and seat back. Smart, modern, dynamic.