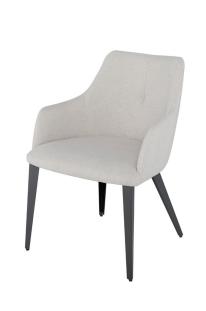

## **Renee Dining Chair - Stone Grey**

\$594.38

## Description

The Renee dining chair seamlessly blends comfort with contemporary style. The elegantly upholstered arm chair incorporates a smart single tufted accent, finished with striking spike steel legs.

## **Additional Information**

| SKU             | SNVO112537                           |
|-----------------|--------------------------------------|
| Dimensions      | 23.8" x 23" x 33.8"                  |
| Product Details | stone grey seat, titanium steel legs |
| Armrest Height  | 24.5"                                |
| Seatback Height | 18.3"                                |
| Seat Depth      | 17.8"                                |
| Seat Height     | 18.5"                                |
| Color Selection | Stone Grey                           |