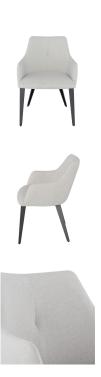

## **Renee Dining Chair - Stone Grey**

\$594.38

## Description

The Renee dining chair seamlessly blends comfort with contemporary style. The elegantly upholstered arm chair incorporates a smart single tufted accent, finished with striking spike steel legs.

## **Additional Information**

| SKU             | SNVO112537                           |
|-----------------|--------------------------------------|
| Dimensions      | 23.8" x 23" x 33.8"                  |
| Product Details | stone grey seat, titanium steel legs |
| Armrest Height  | 24.5"                                |
| Seatback Height | 18.3"                                |
| Seat Depth      | 17.8"                                |
| Seat Height     | 18.5"                                |
| Color Selection | Stone Grey                           |