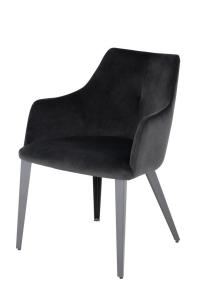

## **Renee Dining Chair - Shadow Grey**

\$594.38

## Description

The Renee dining chair seamlessly blends comfort with contemporary style. The elegantly upholstered arm chair incorporates a smart single tufted accent, finished with striking spike steel legs.

## **Additional Information**

| SKU             | SNVO112538                                   |
|-----------------|----------------------------------------------|
| Dimensions      | 23.8" x 23" x 33.8"                          |
| Product Details | shadow grey velour seat, titanium steel legs |
| Armrest Height  | 24.5"                                        |
| Seatback Height | 18.3"                                        |
| Seat Depth      | 17.8"                                        |
| Seat Height     | 18.5"                                        |
| Color Selection | Shadow Grey                                  |