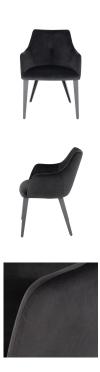

## **Renee Dining Chair - Shadow Grey**

\$594.38

## Description

The Renee dining chair seamlessly blends comfort with contemporary style. The elegantly upholstered arm chair incorporates a smart single tufted accent, finished with striking spike steel legs.

## **Additional Information**

| SKU             | SNVO112538                                   |
|-----------------|----------------------------------------------|
| Dimensions      | 23.8" x 23" x 33.8"                          |
| Product Details | shadow grey velour seat, titanium steel legs |
| Armrest Height  | 24.5"                                        |
| Seatback Height | 18.3"                                        |
| Seat Depth      | 17.8"                                        |
| Seat Height     | 18.5"                                        |
| Color Selection | Shadow Grey                                  |