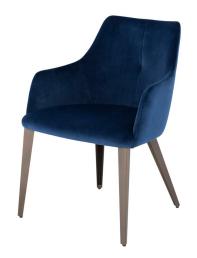

## **Renee Dining Chair - Petrol**

\$594.38

## Description

The Renee dining chair seamlessly blends comfort with contemporary style. The elegantly upholstered arm chair incorporates a smart single tufted accent, finished with striking spike steel legs.

## **Additional Information**

| SKU             | SNVO112540                            |
|-----------------|---------------------------------------|
| Dimensions      | 23.8" x 23" x 33.8"                   |
| Product Details | petrol velour seat, matte bronze legs |
| Armrest Height  | 24.5"                                 |
| Seatback Height | 18.3"                                 |
| Seat Depth      | 17.8"                                 |
| Seat Height     | 18.5"                                 |
| Color Selection | Petrol                                |