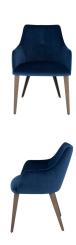

## **Renee Dining Chair - Petrol**

\$594.38

## Description

The Renee dining chair seamlessly blends comfort with contemporary style. The elegantly upholstered arm chair incorporates a smart single tufted accent, finished with striking spike steel legs.

## **Additional Information**

| SKU             | SNVO112540                            |
|-----------------|---------------------------------------|
| Dimensions      | 23.8" x 23" x 33.8"                   |
| Product Details | petrol velour seat, matte bronze legs |
| Armrest Height  | 24.5"                                 |
| Seatback Height | 18.3"                                 |
| Seat Depth      | 17.8"                                 |
| Seat Height     | 18.5"                                 |
| Color Selection | Petrol                                |