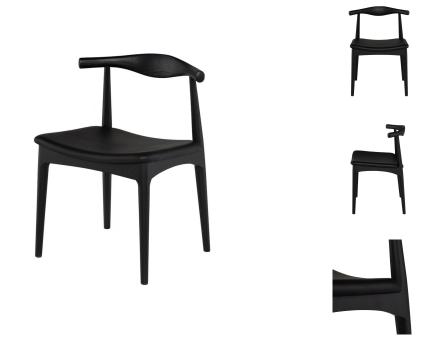

## **Saal Dining Chair - Onyx**

\$868.61

## Description

Inspired by classic mid-century design, the Saal dining chair combines comfort with subtle, effortless grace. A form fitting solid ash frame and back have been sculpturally crafted and finished with a leather seat.

## **Additional Information**

| SKU             | SNVO112545                         |
|-----------------|------------------------------------|
| Dimensions      | 21.5" x 19.5" x 29"                |
| Product Details | black leather seat, black ash legs |
| Seatback Height | 11.5"                              |
| Seat Depth      | 17.8"                              |
| Seat Height     | 17.8"                              |
| Color Selection | Onyx                               |