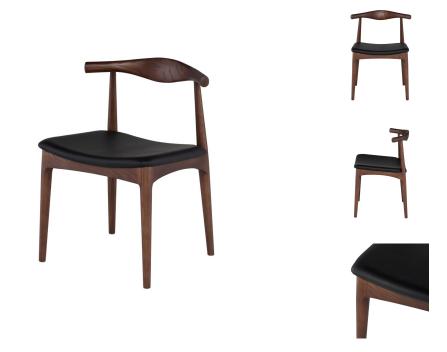

## **Saal Dining Chair - Walnut**

\$1,153.97

## Description

Inspired by classic mid-century design, the Saal dining chair combines comfort with subtle, effortless grace. A form fitting solid ash frame and back have been sculpturally crafted and finished with a leather seat.

## **Additional Information**

| SKU             | SNVO112546                                   |
|-----------------|----------------------------------------------|
| Dimensions      | 21.8" x 19.5" x 28.8"                        |
| Product Details | black leather seat, walnut stained ash frame |
| Seatback Height | 13"                                          |
| Seat Depth      | 13"                                          |
| Seat Height     | 17.8"                                        |
| Color Selection | Walnut                                       |