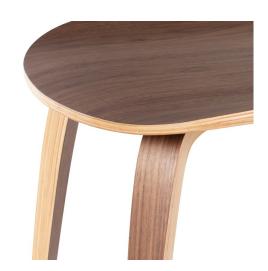

## Description

The Satine dining chair is an inspired collaboration of design and craftmanship. An eye catching unique piece, the Satines graceful lines bend and flow with a sculptural organic energy.

## **Additional Information**

| SKU             | SNV0112548                                      |
|-----------------|-------------------------------------------------|
| Dimensions      | 17.5" x 20.5" x 32.3"                           |
| Product Details | walnut veneer seat, walnut stained veneer frame |
| Seatback Height | 16"                                             |
| Seat Depth      | 16.3"                                           |
| Seat Height     | 18"                                             |
| Color Selection | Walnut                                          |