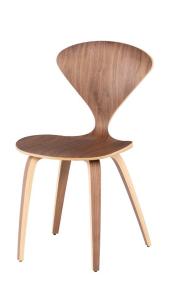

## **Satine Dining Chair - Walnut**

\$572.11

## Description

The Satine dining chair is an inspired collaboration of design and craftmanship. An eye catching unique piece, the Satines graceful lines bend and flow with a sculptural organic energy.