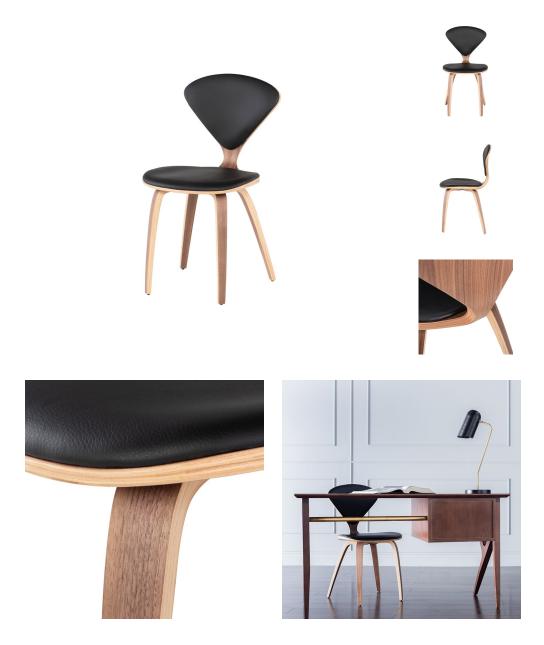

## Satine Dining Chair - Black

\$821.28

## Description

The Satine dining chair is an inspired collaboration of design and craftmanship. An eye catching unique piece, the Satines graceful lines bend and flow with a sculptural organic energy.

## Additional Information

| SKU             | SNVO112549                              |
|-----------------|-----------------------------------------|
| Dimensions      | 17.3" x 20.5" x 32.3"                   |
| Product Details | black leather seat, walnut veneer frame |
| Seatback Height | 16"                                     |
| Seat Depth      | 16.3"                                   |
| Seat Height     | 18"                                     |
| Color Selection | Black                                   |