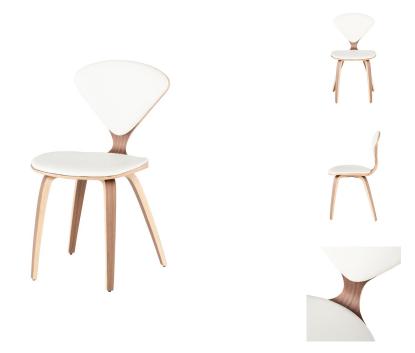

## **Satine Dining Chair - White**

\$821.28

## Description

Ideal for small spaces, the Satine dining chair features a wood-veneer frame, contrasted against a leather seat and back. Curvy and exuberant, this chair's complete lack of straight lines and hard angles makes a perfect complement to angular, contemporary dining tables of metal and/or glass.