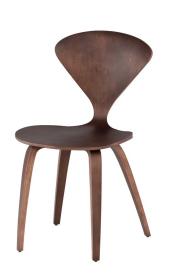

## **Satine Dining Chair - Walnut**

\$572.11

## Description

The Satine dining chair is an inspired collaboration of design and craftmanship. An eye catching unique piece, the Satines graceful lines bend and flow with a sculptural organic energy.

## **Additional Information**

| SKU             | SNVO112551                                      |
|-----------------|-------------------------------------------------|
| Dimensions      | 17.5" x 20.5" x 32.3"                           |
| Product Details | walnut veneer seat, walnut stained veneer frame |
| Seatback Height | 16"                                             |
| Seat Depth      | 16.3"                                           |
| Seat Height     | 18"                                             |
| Color Selection | Walnut                                          |