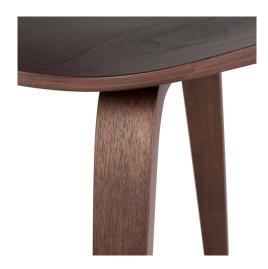

## **Additional Information**

| SKU             | SNVO112551                                      |
|-----------------|-------------------------------------------------|
| Dimensions      | 17.5" x 20.5" x 32.3"                           |
| Product Details | walnut veneer seat, walnut stained veneer frame |
| Seatback Height | 16"                                             |
| Seat Depth      | 16.3"                                           |
| Seat Height     | 18"                                             |
| Color Selection | Walnut                                          |