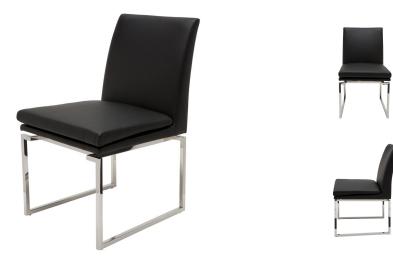

## **Savine Dining Chair - Black**

\$888.10

## Description

The Savine dining chair is a striking example of inspired contemporary minimalism crafted and designed with exceptional attention to detail. The uniquely squared leg frame in brilliant stainless steel is notable for its graceful structural aesthetic. Distinctive and innovative the Savines double padded seat is elegantly understated and yet remarkably comfortable.