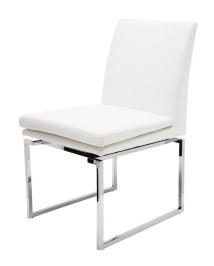

## **Savine Dining Chair - White**

\$888.10

## **Description**

The Savine dining chair is a striking example of inspired contemporary minimalism crafted and designed with exceptional attention to detail. The uniquely squared leg frame in brilliant stainless steel is notable for its graceful structural aesthetic. Distinctive and innovative the Savines double padded seat is elegantly understated and yet remarkably comfortable.

## **Additional Information**

| SKU             | SNVO112553                                           |
|-----------------|------------------------------------------------------|
| Dimensions      | 19.3" x 25" x 33.3"                                  |
| Product Details | white naugahyde seat, polished stainless steel frame |
| Seatback Height | 16"                                                  |
| Seat Depth      | 17.8"                                                |
| Seat Height     | 17.8"                                                |
| Color Selection | White                                                |