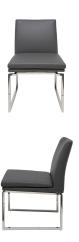

## **Savine Dining Chair - Grey**

\$888.10

## Description

The Savine dining chair is a striking example of inspired contemporary minimalism crafted and designed with exceptional attention to detail. The uniquely squared leg frame in brilliant stainless steel is notable for its graceful structural aesthetic. Distinctive and innovative the Savines double padded seat is elegantly understated and yet remarkably comfortable.

## **Additional Information**

| SKU             | SNVO112556                                          |
|-----------------|-----------------------------------------------------|
| Dimensions      | 19.3" x 25" x 33.3"                                 |
| Product Details | grey naugahyde seat, polished stainless steel frame |
| Seatback Height | 16"                                                 |
| Seat Depth      | 17.8"                                               |
| Seat Height     | 17.8"                                               |
| Color Selection | Grey                                                |