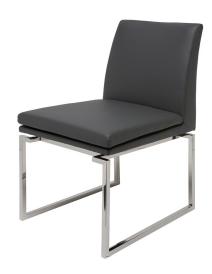

## **Savine Dining Chair - Grey**

\$888.10

## Description

The Savine dining chair is a striking example of inspired contemporary minimalism crafted and designed with exceptional attention to detail. The uniquely squared leg frame in brilliant stainless steel is notable for its graceful structural aesthetic. Distinctive and innovative the Savines double padded seat is elegantly understated and yet remarkably comfortable.

## **Additional Information**

| SKU             | SNVO112556                                          |
|-----------------|-----------------------------------------------------|
| Dimensions      | 19.3" x 25" x 33.3"                                 |
| Product Details | grey naugahyde seat, polished stainless steel frame |
| Seatback Height | 16"                                                 |
| Seat Depth      | 17.8"                                               |
| Seat Height     | 17.8"                                               |
| Color Selection | Grey                                                |