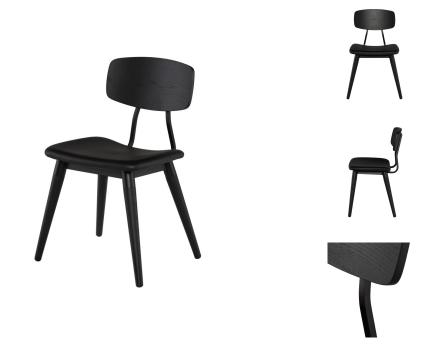

## **Scholar Dining Chair - Black**

\$778.13

## Description

The Scholar dining chair is the playful reimagining of a vintage schoolroom chair. Honoring the nostalgic shape, its sleek lines, exquisite detailing and smooth, tapered legs bring a modern appeal to the classic style.  $\sqrt{\circ}$ 