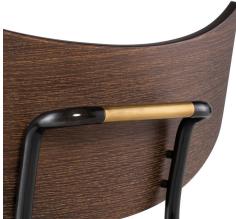

## Description

Versatile and minimalist, the Soli dining chair is a trim, compact, stacking chair that adds style and functionality to any room. With a mix of tapered black steel, a fittedleather seat, and a curved natural seared oak wood backrest, the Soli is an expression of the contemporary industrial aesthetic.