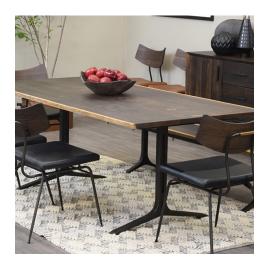

## Soli Dining Chair - Black

\$945.17

## Description

Versatile and minimalist, the Soli dining chair is a trim, compact, stacking chair that adds style and functionality to any room. With a mix of tapered black steel, a fittedleather seat, and a curved natural seared oak wood backrest, the Soli is an expression of the contemporary industrial aesthetic.