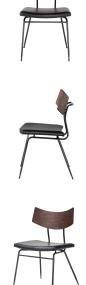

## Description

Versatile and minimalist, the Soli dining chair is a trim, compact, stacking chair that adds style and functionality to any room. With a mix of tapered black steel, a fittedleather seat, and a curved natural seared oak wood backrest, the Soli is an expression of the contemporary industrial aesthetic.