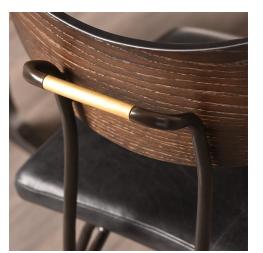

## Description

Versatile and minimalist, the Soli dining chair is a trim, compact, stacking chair that adds style and functionality to any room. With a mix of tapered black steel, a fittedleather seat, and a curved natural seared oak wood backrest, the Soli is an expression of the contemporary industrial aesthetic.