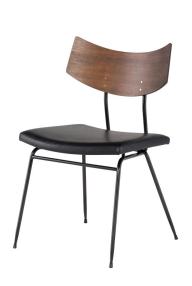

## Description

Versatile and minimalist, the Soli dining chair is a trim, compact, stacking chair that adds style and functionality to any room. With a mix of tapered black steel, a fittedleather seat, and a curved natural seared oak wood backrest, the Soli is an expression of the contemporary industrial aesthetic.