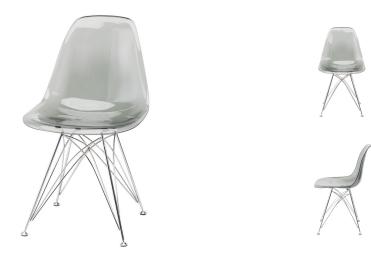

## Stylus Dining Chair - Grey \$528.96

## Description

The Stylus dining charir is light and comfortable, paring a striking organic chromed steel frame and circular foot rest with an era-defining ABS seat. Inspired by perhaps the most notable seat design to come out of the 60s, the Stylus is molded comfort and modernism at its best. Perfect for cocktails or dining the Stylus dazzles with an eye catching clear transparency.