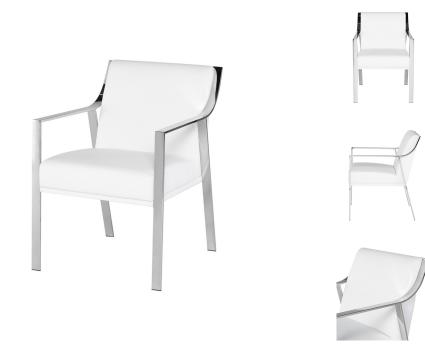

## **Valentine Dining Chair - White**

\$1,223.57

## Description

The smart, elegant, Valentine dining chair is equally suited at the dining table or as an occasional chair. Gracious and refined, the Valentine features a brilliant flattened stainless steel frame with subtly curved arms accenting tailored upholstery densely fitted for exceptional comfort with a contemporary flair. The Valentine dining chair is available in polished stainless steel or brushed gold stainless steel with white, black or grey naugahyde upholstery.