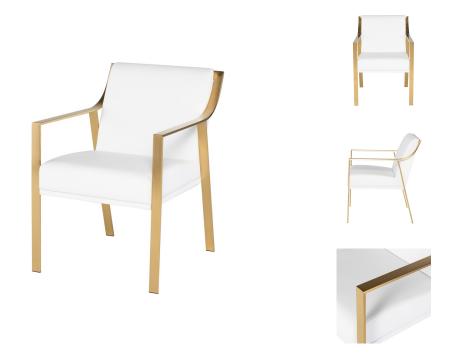

## **Valentine Dining Chair - White**

\$1,666.22

## Description

The smart, elegant, Valentine dining chair is equally suited at the dining table or as an occasional chair. Gracious and refined, the Valentine features a brilliant flattened stainless steel frame with subtly curved arms accenting tailored upholstery densely fitted for exceptional comfort with a contemporary flair.

## **Additional Information**

| SKU             | SNVO112596                                |
|-----------------|-------------------------------------------|
| Dimensions      | 23" x 26.8" x 32.5"                       |
| Product Details | white naugahyde seat, polished gold frame |
| Armrest Height  | 24.5"                                     |
| Seatback Height | 15.3"                                     |
| Seat Depth      | 17.8"                                     |
| Seat Height     | 17.8"                                     |
| Color Selection | White                                     |