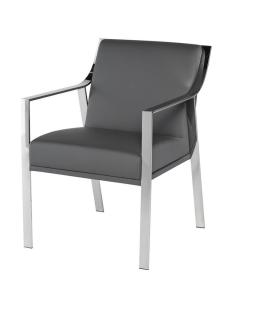

## **Valentine Dining Chair - Grey**

\$1,223.57

## Description

The smart, elegant, Valentine dining chair is equally suited at the dining table or as an occasional chair. Gracious and refined, the Valentine features a brilliant flattened stainless steel frame with subtly curved arms accenting tailored upholstery densely fitted for exceptional comfort with a contemporary flair. The Valentine dining chair is available in polished stainless steel or brushed gold stainless steel with white, black or grey naugahyde upholstery.

## Additional Information

| SKU             | SNVO112597                                             |
|-----------------|--------------------------------------------------------|
| Dimensions      | 23" x 26.8" x 32.5"                                    |
| Product Details | grey naugahyde seat, polished stainless steel<br>frame |
| Armrest Height  | 24.5"                                                  |
| Seatback Height | 15.3"                                                  |
| Seat Depth      | 17.8"                                                  |
| Seat Height     | 17.8"                                                  |
| Color Selection | Grey                                                   |