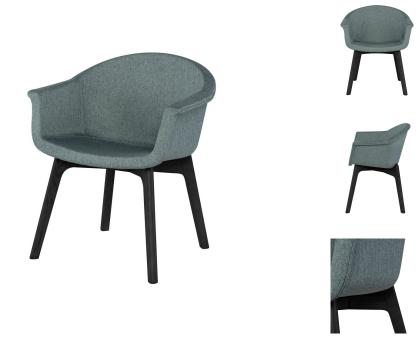

## **Vitale Dining Chair - Spruce**

\$1,490.83

## Description

The structured nature of the Vitale dining chair is matched by the ease of its minimalist form. In a soft upholstery, the shape is inspired by traditional Finnish mid-century modern design. Solid walnut stained Ash legs complete the classic look.  $\sqrt[6]{\circ}$ 