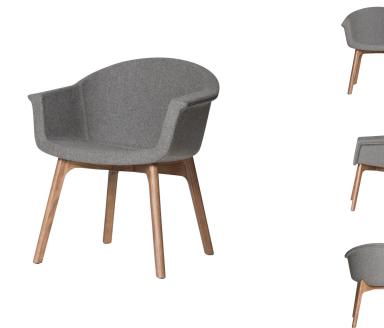

## **Vitale Dining Chair - Grey**

\$1,490.83

## Description

The Vitale dining chair, a prime example of mid-century design, takes inspiration from the simplistic scandinavian aesthetic. It is appropriate for both offices and living rooms.

## **Additional Information**

| SKU             | SNV0112600                                 |
|-----------------|--------------------------------------------|
| Dimensions      | 26.5" x 22.5" x 30.8"                      |
| Product Details | grey fabric seat, walnut stained ash frame |
| Armrest Height  | 25.8"                                      |
| Seatback Height | 13.3"                                      |
| Seat Depth      | 14.5"                                      |
| Seat Height     | 17.8"                                      |
| Color Selection | Grey                                       |