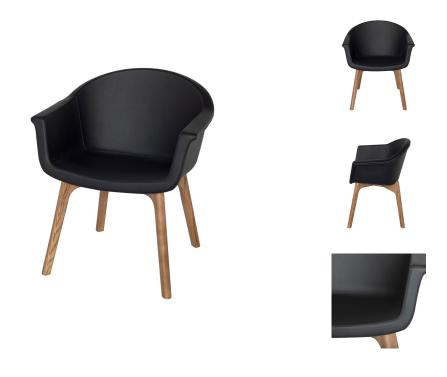

## **Vitale Dining Chair - Black**

\$1,490.83

## Description

The Vitale dining chair, a prime example of mid-century design, takes inspiration from the simplistic scandinavian aesthetic. It is appropriate for both offices and living rooms.

## **Additional Information**

| SKU             | SNVO112602                                        |
|-----------------|---------------------------------------------------|
| Dimensions      | 26.5" x 22.5" x 30.8"                             |
| Product Details | black naugahyde seat, walnut stained ash<br>frame |
| Armrest Height  | 25.8"                                             |
| Seatback Height | 13.3"                                             |
| Seat Depth      | 14.5"                                             |
| Seat Height     | 17.8"                                             |
| Color Selection | Black                                             |