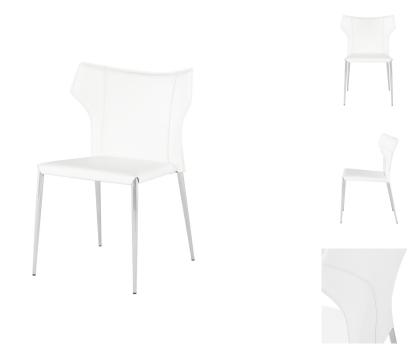

## **Wayne Dining Chair - White**

\$619.44

## Description

The Wayne dining chair offers pared-down, stream-lined design that will energize any seating scenario. The brushed stainless-steel legs offer a stark contrast to the leather-clad seat and back.

## **Additional Information**

| SKU             | SNVO112604                                       |
|-----------------|--------------------------------------------------|
| Dimensions      | 22.8" x 22" x 32.8"                              |
| Product Details | white leather seat, brushed stainless steel legs |
| Seatback Height | 15"                                              |
| Seat Depth      | 17"                                              |
| Seat Height     | 18.5"                                            |
| Color Selection | White                                            |