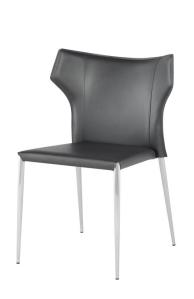

## **Wayne Dining Chair - Dark Grey**

\$619.44

## Description

The Wayne dining chair offers pared-down, stream-lined design that will energize any seating scenario. The brushed stainless-steel legs offer a stark contrast to the leather-clad seat and back.

## **Additional Information**

| SKU             | SNV0112607                                              |
|-----------------|---------------------------------------------------------|
| Dimensions      | 22.8" x 22" x 32.8"                                     |
| Product Details | dark grey leather seat, brushed stainless steel<br>legs |
| Seatback Height | 15"                                                     |
| Seat Depth      | 17"                                                     |
| Seat Height     | 18.5"                                                   |
| Color Selection | Dark Grey                                               |