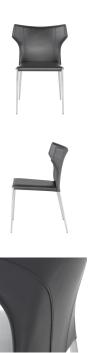

## **Wayne Dining Chair - Dark Grey**

\$619.44

## Description

The Wayne dining chair offers pared-down, stream-lined design that will energize any seating scenario. The brushed stainless-steel legs offer a stark contrast to the leather-clad seat and back.

## **Additional Information**

| SKU             | SNV0112607                                              |
|-----------------|---------------------------------------------------------|
| Dimensions      | 22.8" x 22" x 32.8"                                     |
| Product Details | dark grey leather seat, brushed stainless steel<br>legs |
| Seatback Height | 15"                                                     |
| Seat Depth      | 17"                                                     |
| Seat Height     | 18.5"                                                   |
| Color Selection | Dark Grey                                               |