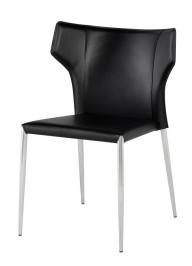

## **Wayne Dining Chair - Black**

\$619.44

## Description

The Wayne dining chair offers pared-down, stream-lined design that will energize any seating scenario. The brushed stainless-steel legs offer a stark contrast to the leather-clad seat and back.

## **Additional Information**

| SKU             | SNVO112608                                       |
|-----------------|--------------------------------------------------|
| Dimensions      | 22.8" x 22" x 32.8"                              |
| Product Details | black leather seat, brushed stainless steel legs |
| Seatback Height | 15"                                              |
| Seat Depth      | 17"                                              |
| Seat Height     | 18.5"                                            |
| Color Selection | Black                                            |