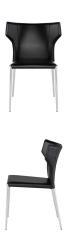

## **Wayne Dining Chair - Black**

\$619.44

## Description

The Wayne dining chair offers pared-down, stream-lined design that will energize any seating scenario. The brushed stainless-steel legs offer a stark contrast to the leather-clad seat and back.

## **Additional Information**

| SKU             | SNVO112608                                       |
|-----------------|--------------------------------------------------|
| Dimensions      | 22.8" x 22" x 32.8"                              |
| Product Details | black leather seat, brushed stainless steel legs |
| Seatback Height | 15"                                              |
| Seat Depth      | 17"                                              |
| Seat Height     | 18.5"                                            |
| Color Selection | Black                                            |