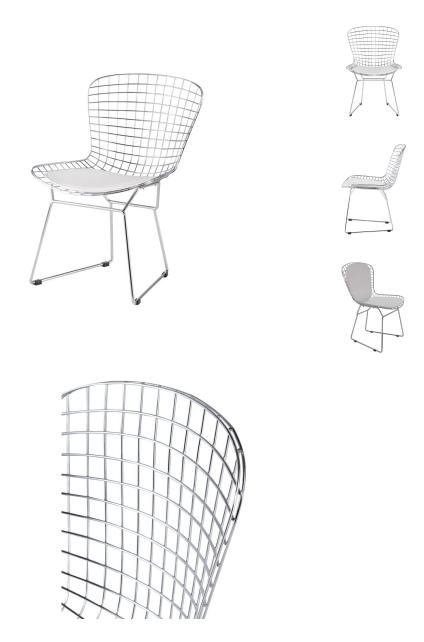

## **Wireback Dining Chair - White**

\$412.03

## Description

The Wireback dining chair exemplifies a contemporary urban design style popularized with the advent of computer graphics. Crafted entirely out of chromed steel, the Wireback presents an enticingly fluid geometric aesthetic. A soft lightweight PVC seat cushion provides comfort with visual pop.

## **Additional Information**

| SKU             | SNVO112612                               |
|-----------------|------------------------------------------|
| Dimensions      | 20.8" x 23.3" x 32"                      |
| Product Details | white naugahyde seat, chrome steel frame |
| Seatback Height | 17.8"                                    |
| Seat Depth      | 17.5"                                    |
| Seat Height     | 17"                                      |
| Color Selection | White                                    |