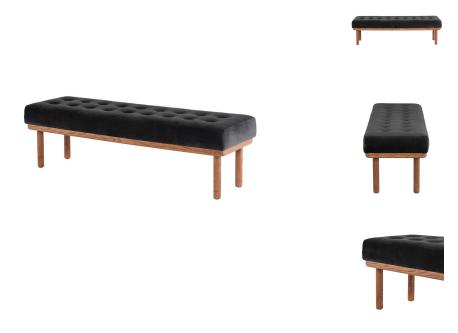

## **Arlo Bench - Shadow Grey**

\$1,216.61

## Description

Suitable for a variety of placements--the foot of a bed; in front of a window; in place of a coffee table--the Arlo occasional bench draws its appeal from earthy, tactile finishes and smart, masterful tailoring. A tufted, extra-thick cushion extends ever-so-slightly beyond the walnut-stained base.

## **Additional Information**

| SKU                       | SNV0112621                                          |
|---------------------------|-----------------------------------------------------|
| Dimensions                | 59.5" x 18.8" x 18"                                 |
| Product Details           | shadow grey fabric seat, walnut stained ash<br>legs |
| Seat Depth                | 18.8"                                               |
| Bench Top Thickness       | 6.3"                                                |
| Seat Height Highest Point | 18"                                                 |
| Color Selection           | Shadow Grey                                         |