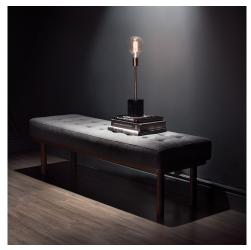

## **Arlo Bench - Shadow Grey**

\$1,216.61

## Description

Suitable for a variety of placements--the foot of a bed; in front of a window; in place of a coffee table--the Arlo occasional bench draws its appeal from earthy, tactile finishes and smart, masterful tailoring. A tufted, extra-thick cushion extends ever-so-slightly beyond the walnut-stained base.