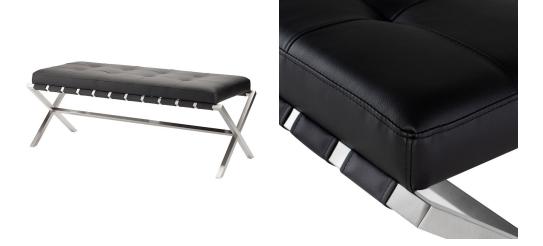

## Description

The Auguste small bench is comfortable and elegant. An X shaped 47 inch brushed stainless steel frame wrapped with saddle leather strapping supports a tufted black Naugahyde cushion running the full length of the bench. Comfortable, restrained elegance.