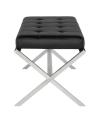

## Description

The Auguste small bench is comfortable and elegant. An X shaped 47 inch brushed stainless steel frame wrapped with saddle leather strapping supports a tufted black Naugahyde cushion running the full length of the bench. Comfortable, restrained elegance.