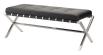

## Description

The Auguste small bench is comfortable and elegant. An X shaped 47 inch brushed stainless steel frame wrapped with saddle leather strapping supports a tufted black Naugahyde cushion running the full length of the bench. Comfortable, restrained elegance.