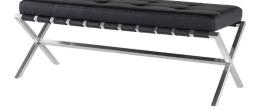

## Description

The Auguste small bench is comfortable and elegant. An X shaped 47 inch brushed stainless steel frame wrapped with saddle leather strapping supports a tufted black Naugahyde cushion running the full length of the bench. Comfortable, restrained elegance.