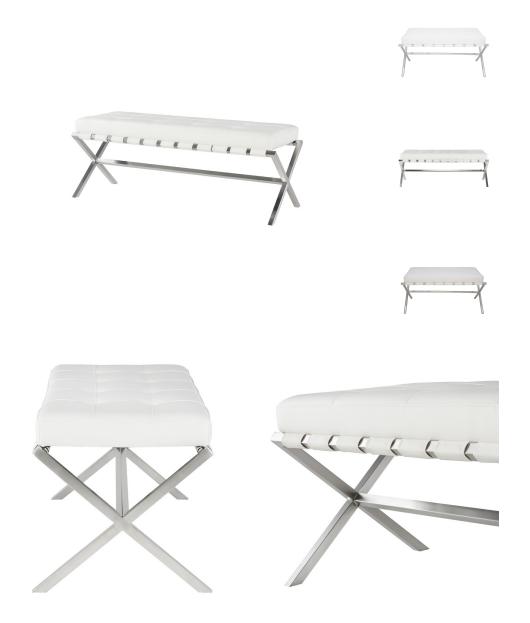

## **Auguste Bench - White**

\$1,223.57

## Description

The Auguste small bench is comfortable and elegant. An X shaped 47 inch brushed stainless steel frame wrapped with saddle leather strapping supports a tufted white Naugahyde cushion running the full length of the bench. Comfortable, restrained elegance.