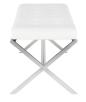

## Description

The Auguste small bench is comfortable and elegant. An X shaped 59 inch brushed stainless steel frame wrapped with saddle leather strapping supports a tufted white Naugahyde cushion running the full length of the bench. Comfortable, restrained elegance.