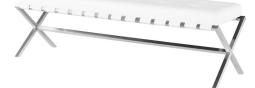

## Description

The Auguste small bench is comfortable and elegant. An X shaped 59 inch brushed stainless steel frame wrapped with saddle leather strapping supports a tufted white Naugahyde cushion running the full length of the bench. Comfortable, restrained elegance.