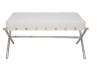

## Description

The Auguste small bench is comfortable and elegant. An X shaped 59 inch brushed stainless steel frame wrapped with saddle leather strapping supports a tufted white Naugahyde cushion running the full length of the bench. Comfortable, restrained elegance.