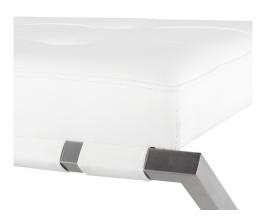

## Description

The Auguste small bench is comfortable and elegant. An X shaped 59 inch brushed stainless steel frame wrapped with saddle leather strapping supports a tufted white Naugahyde cushion running the full length of the bench. Comfortable, restrained elegance.