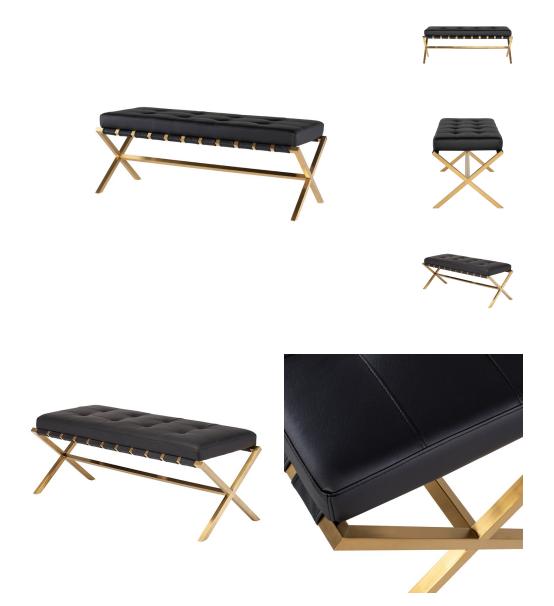

## Description

The Auguste small bench is comfortable and elegant. An X shaped 47 inch brushed gold stainless steel frame wrapped with saddle leather strapping supports a tufted black Naugahyde cushion running the full length of the bench. Comfortable, restrained elegance.

## Additional Information

| SKU                       | SNVO112628                              |
|---------------------------|-----------------------------------------|
| Dimensions                | 47.3" x 17.8" x 17.8"                   |
| Product Details           | black naugahyde seat, brushed gold base |
| Seat Depth                | 17.8"                                   |
| Bench Top Thickness       | 3.3"                                    |
| Seat Height Highest Point | 17.8"                                   |
| Color Selection           | Black                                   |