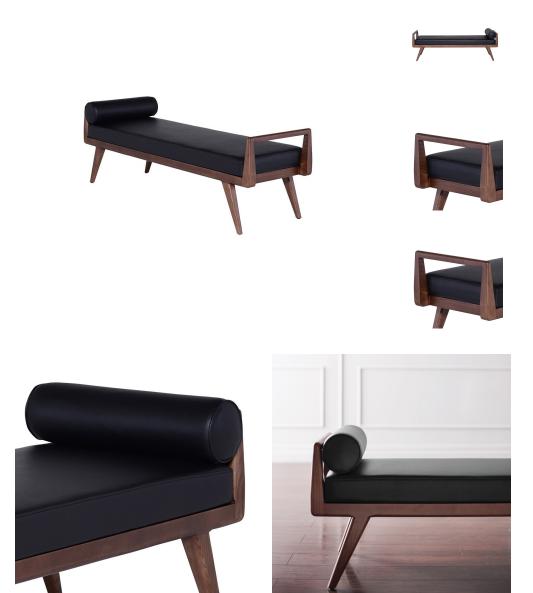

## **Ava Bench - Black**

\$1,709.38

## Description

An elegant frame crafted in ash stained walnut the Ava occasional bench blends classic elements with a modern paired down aesthetic. Smartly tailored, padded black naugahyde upholstery is neatly integrated into the body of the Ava, an end pillow provides added comfort and a graceful finish.