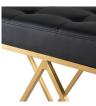

## Celia Bench - Black

\$888.10

## Description

The classically modern Celia occasional bench presents a refined contemporary aesthetic. An elegant, architectural design, the scaffolded stainless-steel frame supports a smart, well padded, tufted naugahyde cushion. The result effortless, sophisticated minimalism.

## **Additional Information**

| SKU                       | SNVO112632                              |
|---------------------------|-----------------------------------------|
| Dimensions                | 36.3" x 12.3" x 17.5"                   |
| Product Details           | black naugahyde seat, brushed gold base |
| Seat Depth                | 12.3"                                   |
| Bench Top Thickness       | 2.8"                                    |
| Seat Height Highest Point | 17.5"                                   |
| Color Selection           | Black                                   |