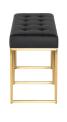

## Celia Bench - Black

\$888.10

## Description

The classically modern Celia occasional bench presents a refined contemporary aesthetic. An elegant, architectural design, the scaffolded stainless-steel frame supports a smart, well padded, tufted naugahyde cushion. The result effortless, sophisticated minimalism.

## **Additional Information**

| SKU                       | SNVO112632                              |
|---------------------------|-----------------------------------------|
| Dimensions                | 36.3" x 12.3" x 17.5"                   |
| Product Details           | black naugahyde seat, brushed gold base |
| Seat Depth                | 12.3"                                   |
| Bench Top Thickness       | 2.8"                                    |
| Seat Height Highest Point | 17.5"                                   |
| Color Selection           | Black                                   |