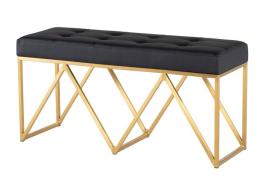

## Celia Bench - Black

\$888.10

## Description

The classically modern Celia occasional bench presents a refined contemporary aesthetic. An elegant, architectural design, the scaffolded stainless-steel frame supports a smart, well padded, tufted naugahyde cushion. The result effortless, sophisticated minimalism.

## **Additional Information**

| SKU                       | SNVO112632                              |
|---------------------------|-----------------------------------------|
| Dimensions                | 36.3" x 12.3" x 17.5"                   |
| Product Details           | black naugahyde seat, brushed gold base |
| Seat Depth                | 12.3"                                   |
| Bench Top Thickness       | 2.8"                                    |
| Seat Height Highest Point | 17.5"                                   |
| Color Selection           | Black                                   |