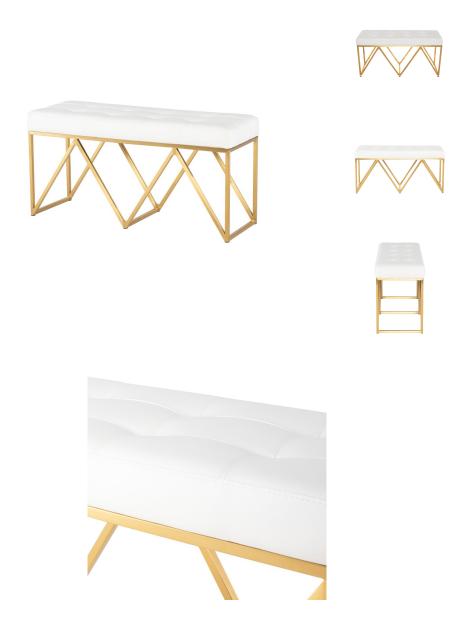

## **Celia Bench - White**

\$888.10

## Description

Plush yet remarkably sleek, The Celia Occasional Bench is a welcomed combination of comfort and style. A supple yet extremely durable naugahyde cushion rests across stalwart brushed gold legs illustrating luxury and modernity.

## **Additional Information**

| SKU                       | SNVO112634                              |
|---------------------------|-----------------------------------------|
| Dimensions                | 36.3" x 12.3" x 17.5"                   |
| Product Details           | white naugahyde seat, brushed gold base |
| Seat Depth                | 12.3"                                   |
| Bench Top Thickness       | 2.8"                                    |
| Seat Height Highest Point | 17.5"                                   |
| Color Selection           | White                                   |