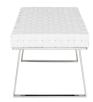

## **Karlee Bench - White**

\$1,332.14

## Description

The Karlee bench is a refined union of top grade Italian leather and stainless steel. The design is simple and yet sophisticated, combining recessed, paired down high polish stainless steel legs with fitted woven leather . Comfortable, refined, chic.

| SKU                       | SNVO112643                                        |
|---------------------------|---------------------------------------------------|
| Dimensions                | 55.3" x 17.8" x 17"                               |
| Product Details           | white leather seat, polished stainless steel base |
| Seat Depth                | 17.8"                                             |
| Bench Top Thickness       | 3"                                                |
| Seat Height Highest Point | 17"                                               |
| Color Selection           | White                                             |