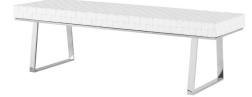

## **Karlee Bench - White**

\$1,332.14

## Description

The Karlee bench is a refined union of top grade Italian leather and stainless steel. The design is simple and yet sophisticated, combining recessed, paired down high polish stainless steel legs with fitted woven leather . Comfortable, refined, chic.

| SKU                       | SNVO112643                                        |
|---------------------------|---------------------------------------------------|
| Dimensions                | 55.3" x 17.8" x 17"                               |
| Product Details           | white leather seat, polished stainless steel base |
| Seat Depth                | 17.8"                                             |
| Bench Top Thickness       | 3"                                                |
| Seat Height Highest Point | 17"                                               |
| Color Selection           | White                                             |