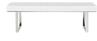

## **Karlee Bench - White**

\$1,332.14

## Description

The Karlee bench is a refined union of top grade Italian leather and stainless steel. The design is simple and yet sophisticated, combining recessed, paired down high polish stainless steel legs with fitted woven leather . Comfortable, refined, chic.

| SKU                       | SNVO112643                                        |
|---------------------------|---------------------------------------------------|
| Dimensions                | 55.3" x 17.8" x 17"                               |
| Product Details           | white leather seat, polished stainless steel base |
| Seat Depth                | 17.8"                                             |
| Bench Top Thickness       | 3"                                                |
| Seat Height Highest Point | 17"                                               |
| Color Selection           | White                                             |