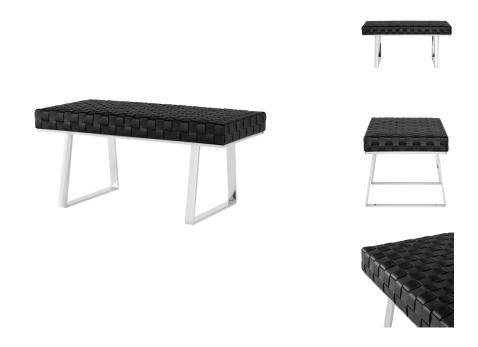

## Karlee Jr. Bench - Black

\$934.03

## Description

The Karlee bench jr. is a refined union of top grade Italian leather and stainless steel. The design is simple and yet sophisticated, combining recessed, paired down high polish stainless steel legs with fitted woven leather upholstery. Comfortable, refined, chic.

## **Additional Information**

| SKU                       | SNVO112645                                           |
|---------------------------|------------------------------------------------------|
| Dimensions                | 35.5" x 17.8" x 17"                                  |
| Product Details           | black leather seat, polished stainless steel<br>base |
| Seat Depth                | 17.8"                                                |
| Bench Top Thickness       | 3"                                                   |
| Seat Height Highest Point | 17"                                                  |
| Color Selection           | Black                                                |