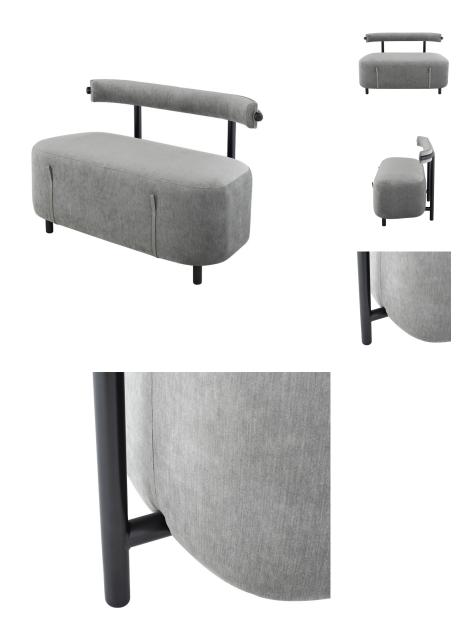

## Description

The Loop dining banquette offers an inventive sophisticated design. Blackened steel tubing and legs support a unique finely tailored oval seat and seat back upholstered in supple velvet. Loop handles in leather are conveniently placed to slide the seat up to the table.

## **Additional Information**

| SKU                       | SNVO112646                                    |
|---------------------------|-----------------------------------------------|
| Dimensions                | 45.5" x 22.8" x 29"                           |
| Product Details           | limestone velvet seat, matte black steel legs |
| Seat Depth                | 20"                                           |
| Bench Top Thickness       | 15.3"                                         |
| Seat Height Highest Point | 19"                                           |
| Color Selection           | Limestone                                     |