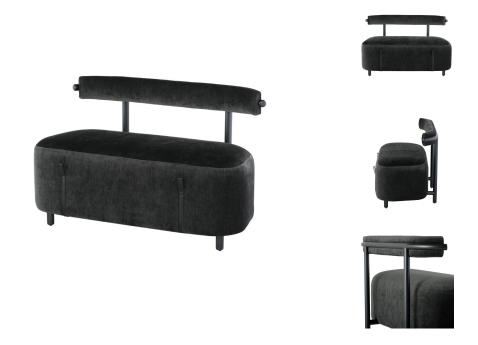

## **Loop Bench - Pewter**

\$2,934.34

## Description

The Loop dining banquette offers an inventive sophisticated design. Blackened steel tubing and legs support a unique finely tailored oval seat and seat back upholstered in supple velvet. Loop handles in leather are conveniently placed to slide the seat up to the table.

## **Additional Information**

| SKU                       | SNVO112647                    |
|---------------------------|-------------------------------|
| Dimensions                | 45.5" x 22.8" x 29"           |
| Product Details           | pewter seat, matte black legs |
| Seat Depth                | 20"                           |
| Bench Top Thickness       | 15.3"                         |
| Seat Height Highest Point | 19"                           |
| Color Selection           | Pewter                        |