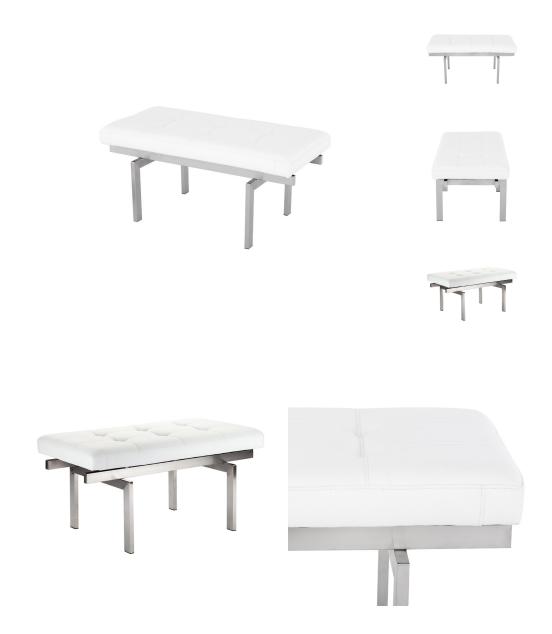

## **Louve Bench - White**

\$1,000.85

## Description

A contemporary classic, the Louve bench represents a timeless modernist aesthetic. The legs and 36 inch stainless steel frame are constructed with an economy of design, supporting an elegant, tufted seat.

## **Additional Information**

| SKU                       | SNVO112649                                         |
|---------------------------|----------------------------------------------------|
| Dimensions                | 36" x 17.8" x 17.8"                                |
| Product Details           | white naugahyde seat, brushed stainless steel base |
| Seat Depth                | 17.8"                                              |
| Bench Top Thickness       | 3.3"                                               |
| Seat Height Highest Point | 17.8"                                              |
| Color Selection           | White                                              |